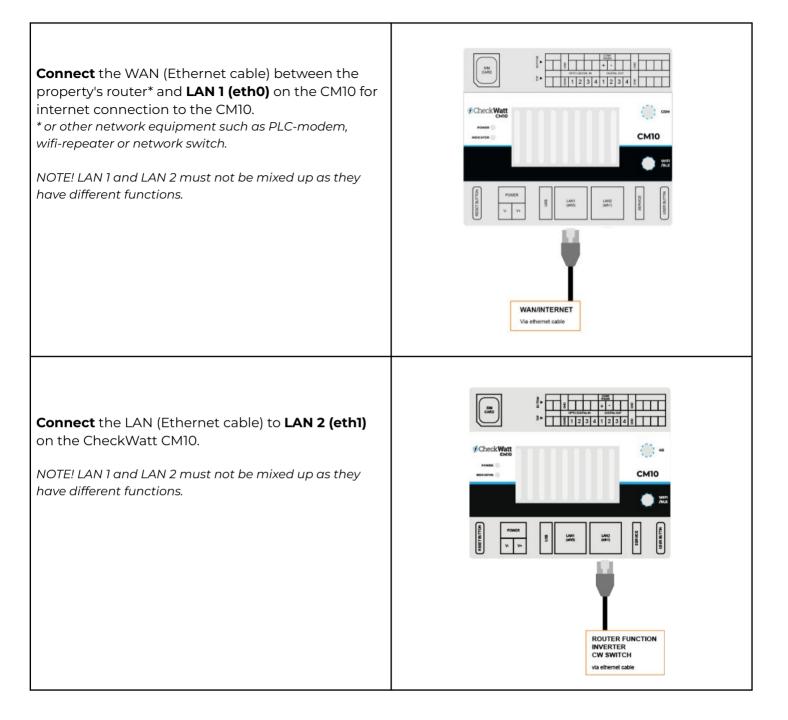

### Installation: Internet connection and communication

Communication between CM10 and inverter is carried over modbus TCP/IP via ethernet cable CAT6 FTP.