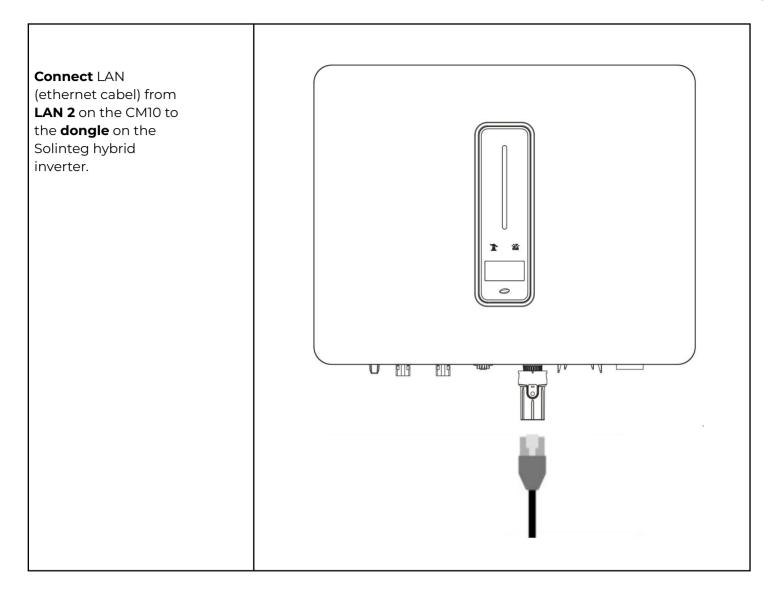

#### Installation: Internet connection and communication

Communication between CM10 and inverter is carried over modbus TCP/IP via ethernet cable CAT6 FTP.